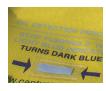

## RUGGED & REUSABLE SEDIMENT FILTERS

The easy way to ensure your dewatering operations don't pollute the environment

Integral hydrocarbon detection strip indicates when discharge is contaminated with hydrocarbons.

\*Or until integral hydrocarbon indicator turns dark blue

Visit our website for:

- Videos & FAQs
- Our Best Practice
  Guide to Dewatering
- A list of stockists

Made in the UK 100% Recyclable Packaging