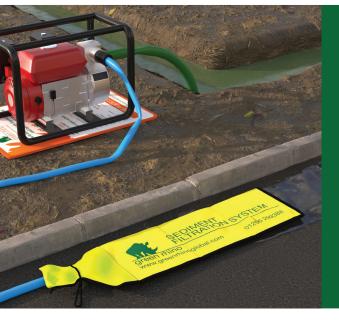

## RUGGED & REUSABLE SEDIMENT FILTERS

The easy way to ensure your dewatering operations don't pollute the environment

Integral hydrocarbon detection strip indicates when discharge is contaminated with hydrocarbons.

Sediment filters fit over the end of your discharge hose and trap sediment. Job done. The cleaned water can be discharged directly into the environment or surface water drains.

- More cost-effective than vacuum tankers or settlement tanks
- Ease of use encourages compliant behaviour
- Water discharged to Environment Agency accepted levels
- Rugged filters built for repeated use (up to 20x)
- 20kg or 40kg sediment capacity

Capacity and flow rate can be increased by using sediment filters in conjunction with the **Green Rhino Manifold** - a cost-effective and easy-to-deploy alternative to settlement tanks.

See our website for more information on each filter and our **Best Practice Guide to Dewatering Excavations.** 