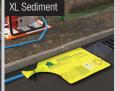

| CODE              | PRODUCT                          | FILTER | CAPACITY                | REUSE | FLOW     |
|-------------------|----------------------------------|--------|-------------------------|-------|----------|
| GRR 01 05 02 SED0 | Sediment Filter                  | 150µm  | 20kg sediment           | 20x   | 450L/min |
| GRR 01 05 10 SED0 | XL Sediment Filter               | 150µm  | 40kg sediment           | 20x   | 800L/min |
| GRR 01 06 01 BFIL | Economy Sediment Filter          | 100µm  | 20kg sediment           | 1x    | 450L/min |
| GRR 01 07 01 EVAC | Ultra-fine Sediment & Oil Filter | 1µm    | 20kg sediment, 2.5L oil | 20x*  | 300L/min |
| GRR 01 00 01 OILS | Oil & Sediment Filter            | 150µm  | 20kg sediment, 2.5L oil | 20x*  | 300L/min |