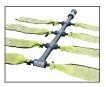

Multi-filter Manifold system enables you to harness 4, 6 or 8 sediment filters.

Use Green Rhino Oil Retention Pillows to clean contaminated water before pumping. Cleaner and more effective than other pillows.

Capacity and flow rate can be increased by using sediment filters in conjunction with the **Green Rhino Manifold** - a cost-effective and easy-to-deploy alternative to settlement tanks.

See our website for more information on each filter and our **Best Practice Guide to Dewatering Excavations.** 