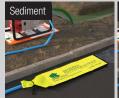

Sediment filters fit over the end of your discharge hose and trap sediment. Job done. The cleaned water can be discharged directly into the environment or surface water drains.

- More cost-effective than vacuum tankers or settlement tanks
- Ease of use encourages compliant behaviour
- Water discharged to Environment Agency accepted levels
- Rugged filters built for repeated use (up to 20x)
- 20kg or 40kg sediment capacity

| CODE              | PRODUCT                          | FILTER | CAPACITY                | REUSE | FLOW     |
|-------------------|----------------------------------|--------|-------------------------|-------|----------|
| GRR 01 05 02 SED0 | Sediment Filter                  | 150µm  | 20kg sediment           | 20x   | 450L/min |
| GRR 01 05 10 SED0 | XL Sediment Filter               | 150µm  | 40kg sediment           | 20x   | 800L/min |
| GRR 01 06 01 BFIL | Economy Sediment Filter          | 100µm  | 20kg sediment           | 1x    | 450L/min |
| GRR 01 07 01 EVAC | Ultra-fine Sediment & Oil Filter | 1µm    | 20kg sediment, 2.5L oil | 20x*  | 300L/min |
| GRR 01 00 01 OILS | Oil & Sediment Filter            | 150µm  | 20kg sediment, 2.5L oil | 20x*  | 300L/min |