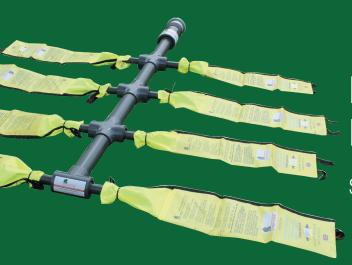

## HIGH VOLUME DEWATERING SYSTEM

Save £££s on settlement tank hire

Manifold can be used with Green Rhino Sediment, XL Sediment and Ultra-fine Sediment filters.

Site Manager, Morgan Sindall Construction & Infrastructure

The Green Rhino Manifold bridges the gap between a sediment filter and a settlement tank. It enables you to harness up to eight sediment filters for high-volume dewatering.

- Delivers the flow rates and filtration of a settlement tank
- Save £££s on settlement tank hire
- 4, 6 or 8 filter configuration
- Fast, easy deployment
- Store & reuse

See our website for more information on each filter and our **Best Practice Guide to Dewatering Excavations.** 